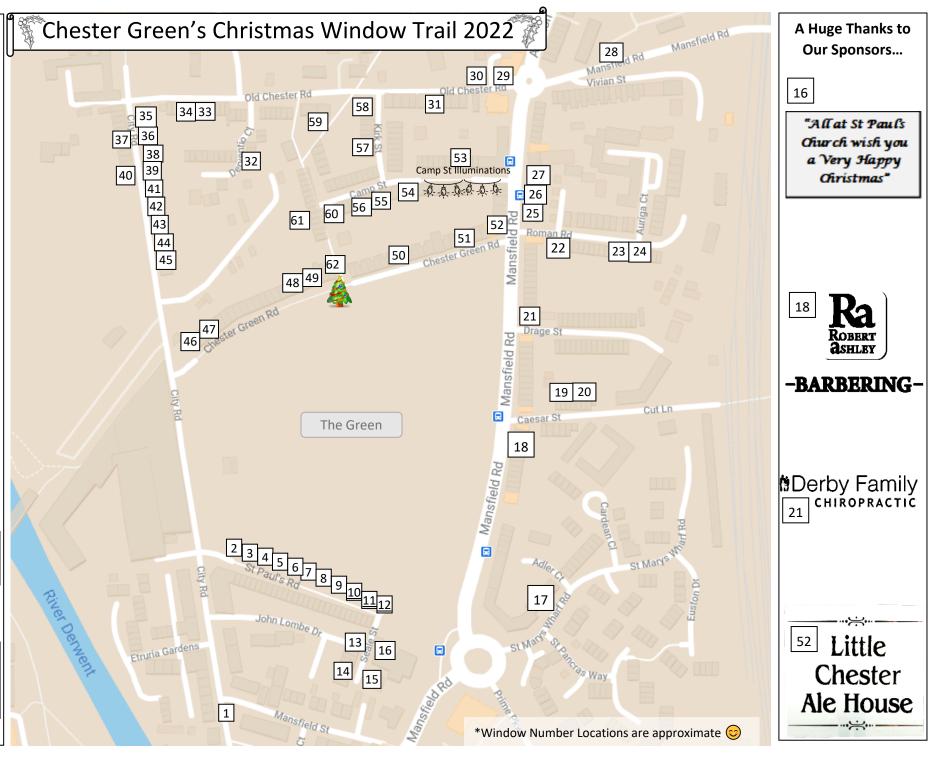

## Chester Green's Christmas Window Trail

2022

Follow the map and look out for the Xmas Trees to find the decorated windows.

See if you can find the hidden Christmas Pud.

The trail will be on display throughout December.

Thanks so much to everyone for taking part!

Maps are also available from Alternative Tiles, Chester Green Fish Bar, Derby Family Chiropractic, Robert Ashley Barbers, 24 St. Paul's Rd

& online at tinyurl.com/CGXmasWindows2022